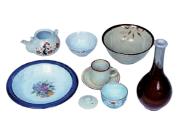

metal lids

newspapers

Tie it with string. Please do not take it out on rainy days.

glass

ceramics

fluorescent tube

dry battery

lighter