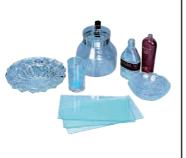

## **Recyclable Garbage**

**Sunday (once a month)** 

Please ask the head of the ward about where and when to put out your trash.

**Plastic Containers and Packaging** 

steel cans

colorless bottles

white trays