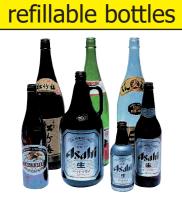

## **Recyclable Garbage**

**Sunday (once a month)** 

Please ask the head of the ward about where and when to put out your trash.

**Plastic Containers and Packaging** 

steel cans

colorless bottles

white trays