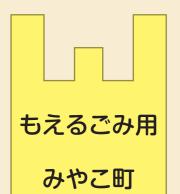

# to separate & dispose of garbage

Please separate your garbage as follows.

Day of the week (every week)

- Please put it in the designated bag
- Please put it out by 8 a.m.