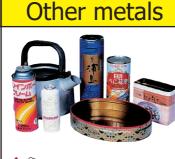

metal lids

newspapers

Tie it with string. Please do not take it out on rainy days.

glass

ceramics

fluorescent tube

dry battery

lighter