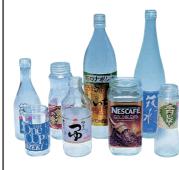

## **Recyclable Garbage**

**Sunday (once a month)** 

Please ask the head of the ward about where and when to put out your trash.

**Plastic Containers and Packaging** 

steel cans

colorless bottles

white trays