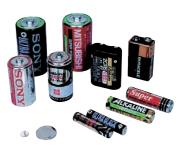

metal lids

newspapers

Tie it with string. Please do not take it out on rainy days.

glass

ceramics

fluorescent tube

dry battery

lighter