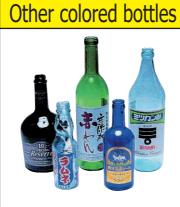

## **Recyclable Garbage**

**Sunday (once a month)** 

Please ask the head of the ward about where and when to put out your trash.

**Plastic Containers and Packaging** 

steel cans

colorless bottles

white trays