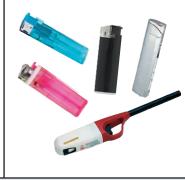

metal lids

newspapers

Tie it with string. Please do not take it out on rainy days.

glass

ceramics

fluorescent tube

dry battery

lighter