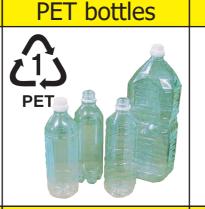

## **Recyclable Garbage**

**Sunday (once a month)** 

Please ask the head of the ward about where and when to put out your trash.

**Plastic Containers and Packaging** 

steel cans

colorless bottles

white trays