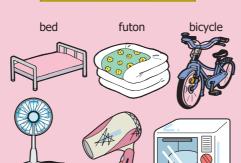

#### **Bulky Garbage**

Day of the week (once a month)

- · Please attach the designated sticker.
- Please put it out by 8 a.m