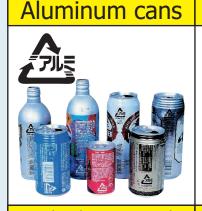

## **Recyclable Garbage**

**Sunday (once a month)** 

Please ask the head of the ward about where and when to put out your trash.

**Plastic Containers and Packaging** 

steel cans

colorless bottles

white trays