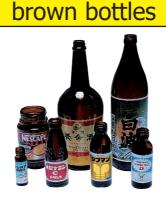

## **Recyclable Garbage**

**Sunday (once a month)** 

Please ask the head of the ward about where and when to put out your trash.

**Plastic Containers and Packaging** 

steel cans

colorless bottles

white trays